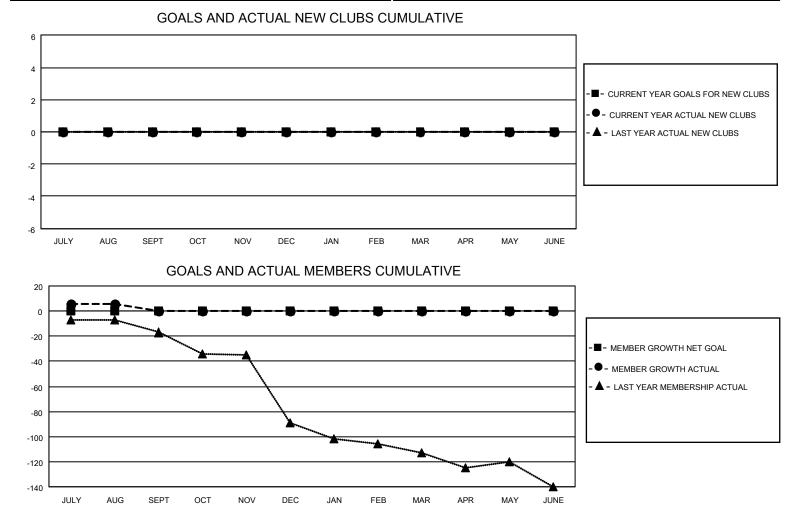

## LOCATION WEST VIRGINIA

District 29 C

Results as of: 8/31/2022

| Clubs                 |               |           |               | Members               |                         |                         |                                                    |
|-----------------------|---------------|-----------|---------------|-----------------------|-------------------------|-------------------------|----------------------------------------------------|
| RESULTS FOR 2022-2023 |               |           |               | RESULTS FOR 2022-2023 |                         |                         |                                                    |
| QUARTER               | NEW CLUB GOAL | NEW CLUBS | DROPPED CLUBS | QUARTER               | IBER GROWTH NET<br>GOAL | MEMBER GROWTH<br>ACTUAL | DROPPED<br>MEMBERS ACTUAL<br>(including transfers) |
| JULY/AUG/SEPT         | 0             | 0         | 0             | JULY/AUG/SEPT         | 0                       | 10                      | 2                                                  |
| OCT/NOV/DEC           | 0             | 0         | 0             | OCT/NOV/DEC           | 0                       | 0                       | 0                                                  |
| JAN/FEB/MAR           | 0             | 0         | 0             | JAN/FEB/MAR           | 0                       | 0                       | 0                                                  |
| APR/MAY/JUNE          | 0             | 0         | 0             | APR/MAY/JUNE          | 0                       | 0                       | 0                                                  |

| DROPPED CLUBS: 0 |   | 4 CLUBS OF 51 ADDED 1 OR<br>MORE NEW MEMBERS | GENDER DISTRIBUTION               |                              |  |
|------------------|---|----------------------------------------------|-----------------------------------|------------------------------|--|
|                  |   | NORE NEW WEMBERS                             | MALE<br>FEMALE                    | 626 (65.89%)<br>324 (34.11%) |  |
| DROPPED MEMBERS  |   |                                              | NON BINARY<br>PREFER NOT TO ANSWE | 0 (0.00%)<br>R 0 (0.00%)     |  |
| DECEASED         | 0 |                                              |                                   |                              |  |
| CLUB CANCELLED   | 0 | CLICK HERE FOR CUMULATIVE                    | TOTAL FAMILY UNIT MEMBERS         | 6 237                        |  |
| OTHER            | 2 | MEMBERSHIP DATA                              |                                   |                              |  |
| TOTAL            | 2 |                                              | FAMILY MEMBERS PAYING HA          | LF DUES 121                  |  |